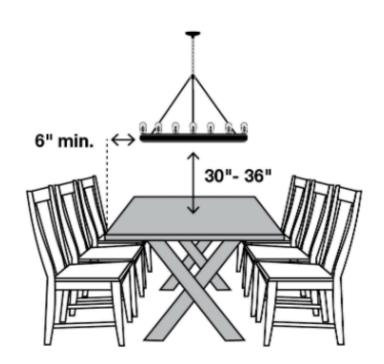

## Erickson E-design Dining Room

Mood Board + Floor Plan

We recommend leaving approximately 30"-36" between the bottom of your fixture and the surface of your dining table.

When installing multiple wall sconces, consider leaving 8'-10' between each fixture for balanced spread of light. Using the center point of the fixture, most wall sconces should be hung at eye level or 60"-72", dependent on wall height and sconce style.