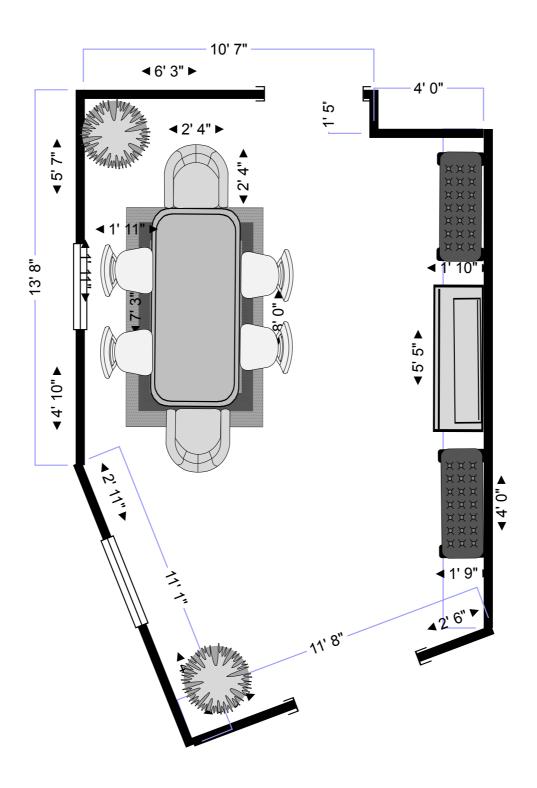

## Erickson E-design Dining Room

Mood Board + Floor Plan

We recommend leaving approximately 30"-36" between the bottom of your fixture and the surface of your dining table.

When installing multiple wall sconces, consider leaving 8'-10' between each fixture for balanced spread of light. Using the center point of the fixture, most wall sconces should be hung at eye level or 60"-72", dependent on wall height and sconce style.