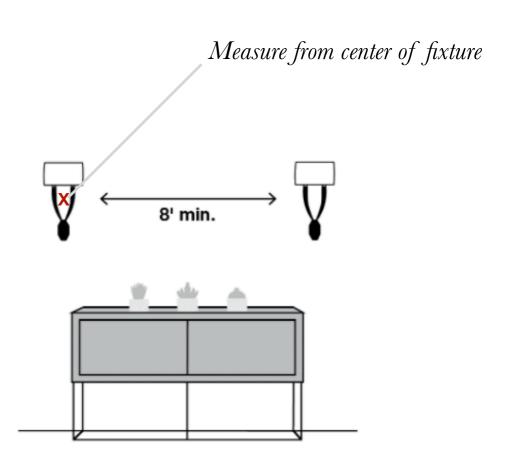

## Erickson E-design Dining Room

Mood Board + Floor Plan

We recommend leaving approximately 30"-36" between the bottom of your fixture and the surface of your dining table.

When installing multiple wall sconces, consider leaving 8'-10' between each fixture for balanced spread of light. Using the center point of the fixture, most wall sconces should be hung at eye level or 60"-72", dependent on wall height and sconce style.