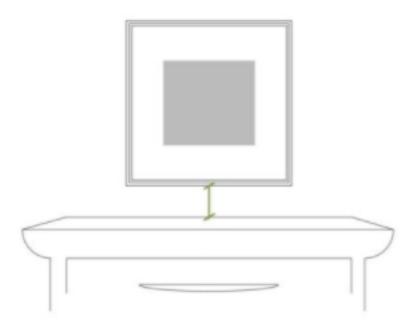

We recommend hanging art so the midpoint is between 57" and 60" from the floor. If your room's ceilings are higher than eight feet you can use a midpoint of 60"-70" from floor.

If hanging art above a piece of furniture leave a distance of between 3"-6" from the top of the furniture as your guide.