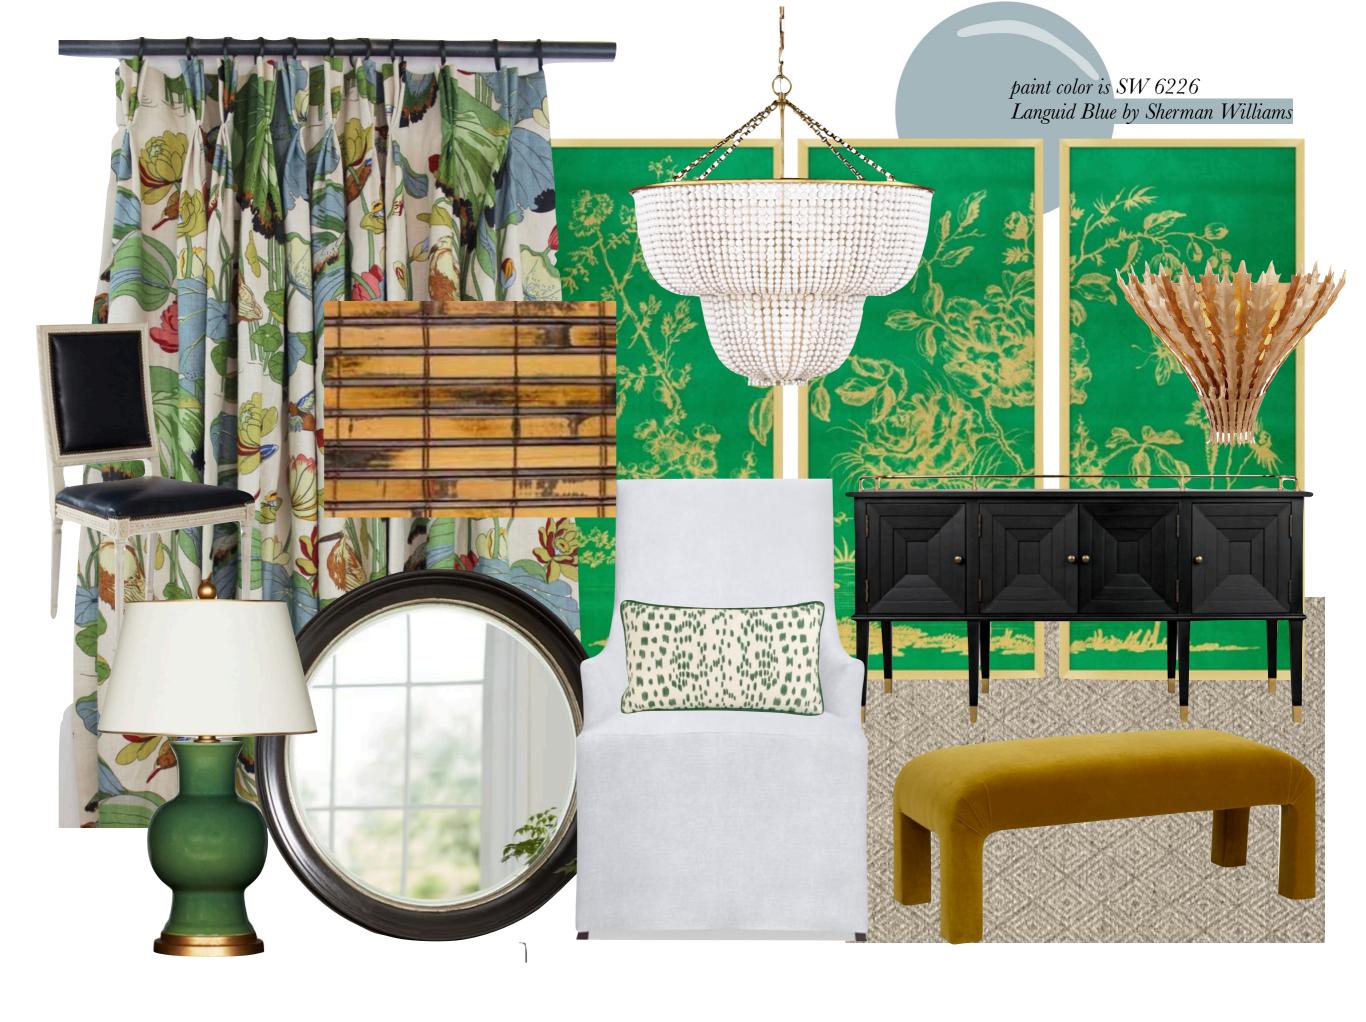

## Erickson E-design Dining Room

Mood Board + Floor Plan

We recommend leaving approximately 30"-36" between the bottom of your fixture and the surface of your dining table.

When installing multiple wall sconces, consider leaving 8'-10' between each fixture for balanced spread of light. Using the center point of the fixture, most wall sconces should be hung at eye level or 60"-72", dependent on wall height and sconce style.

We recommend hanging art so the midpoint is between 57" and 60" from the floor. If your room's ceilings are higher than eight feet you can use a midpoint of 60"-70" from floor.

If hanging art above a piece of furniture leave a distance of between 3"-6" from the top of the furniture as your guide.